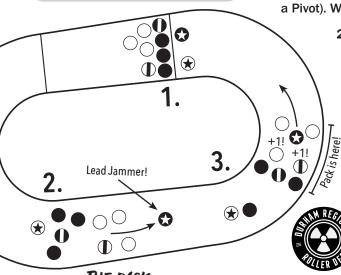

#### 1. JAM START

Each team sends out up to 5 skaters: 1 Jammer, and 4 Blockers (including a Pivot). Whistle starts the Jam!

#### 2. FIRST PASS

The first Jammer to legally pass through the Pack is awarded Lead Jammer, and can "call off" the Jam by tapping their hands on their hips.

#### **3. SCORING POINTS**

Jammers begin scoring points on their second pass through the pack. They score one point every time they lap a blocker, including those stuck in the penalty box.

#### THE PACK:

The pack is made up of the largest group of blockers from each team.

## JAMMER

The Jammer is the skater in possession of the Jammer helmet cover (a.k.a. "The Star"). The Jammer is the only skater who can score points for their team.

### BLOCKERS

Blockers assist and protect their Jammer, and impede the opposing Jammer.

## PIVOT

The Pivot is a Blocker, in possession of the Pivot helmet cover (a.k.a. "The Stripe"). The Pivot may become their team's Jammer with a "Star Pass".

#### PASSING THE STAR:

The Jammer may transfer the Star to their team's Pivot. The Pivot is now the Jammer and can score points, but they cannot call off the jam.

> **STILL HAVE QUESTIONS?** Ask a skater (who's NOT on the track!)